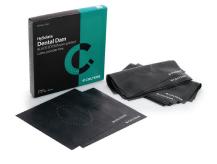

**HySolate Black Dental Dam** has the template for marking the tooth position printed on. This saves the working step of marking the dam before punching. Like the Knight figure in a chess play you can leap steps, move faster and clever towards the goal of absolute moisture control.

The black colour provides ultimate, clear contrast and is ideal for taking photographs.

- Pre-printed dental dam reduces the number of working steps
- Black colour provides ultimate, clear contrast and is ideal for taking photographs.
- Powder free, low protein latex quality reduces the risk of developing latex hypersensitivity
- Acts as an infection control barrier
- Creates a dry operating field

| FROM HYGENIC |                                                              | TO HYSOLATE |                                                                |
|--------------|--------------------------------------------------------------|-------------|----------------------------------------------------------------|
| CW-H00539    | HYGENIC Dental Dam Latex Dark Medium 152x152mm Box 36 sheets | CW-60031352 | HySolate Dental Dam Black Latex Printed Medium 152x152 36 box  |
| CW-H00540    | HYGENIC Dental Dam Latex Dark Heavy152x152mm Box 36 sheets   | CW-60031353 | HySolate Dental Dam Black Latex Printed Heavy 152x152 36 box   |
| CW-H00541    | HYGENIC Dental Dam Latex Dark X Heavy152x152mm Box 36 sheets | CW-60031354 | HySolate Dental Dam Black Latex Printed X-Heavy 152x152 36 box |