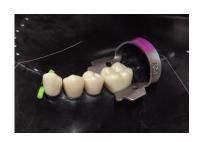

**HySolate Black Dental Dam** has the template for marking the tooth position printed on. This saves the working step of marking the dam before punching. Like the Knight figure in a chess play you can leap steps, move faster and clever towards the goal of absolute moisture control.

The black colour provides ultimate, clear contrast and is ideal for taking photographs.

- Pre-printed dental dam reduces the number of working steps
- Black colour provides ultimate, clear contrast and is ideal for taking photographs.
- Powder free, low protein latex quality reduces the risk of developing latex hypersensitivity
- Acts as an infection control barrier
- Creates a dry operating field