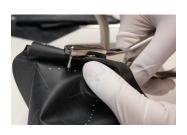

## What was once Hygenic is now HySolate the new Dental Dam Range from Coltene

Complete isolation with Dental Dam is part of the endodontic and restorative work flow. Teeth are isolated from the rest of the oral cavity and the working field is set dry. Using Dental Dam protects patients form aspiration or ingestion of foreign objects and protects soft tissue from contact with instruments.

**HySolate Black Dental Dam** has the template for marking the tooth position printed on. This saves the working step of marking the dam before punching. Like the Knight figure in a chess play you can leap steps, move faster and clever towards the goal of absolute moisture control.